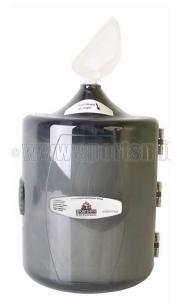

## Equipment Wipe Installation to Dispenser & Dispenser Settings for Wipe Dispersal 11/26/2008 ml

**DO NOT** remove wipes from their plastic bag. Following are instructions for installation of the wipes into the dispenser.

Start by poking a small hole into the sealed plastic bag near the center of the roll. Feed your wipes from the center of the roll through the hole in the bag. Using the key provided, open the dispenser. Place the bagged wipes into the dispenser so that the wipe can feed through the dispenser. Flip the ring on the dispenser spout open to allow the wipe to be fed through. Once wipe has been fed through dispenser spout, close the dispenser. You can adjust the number of wipes allowed to be pulled using a coin or the key. The dispenser allows for the wipes to be fed 1 at a time or as many as 5 at a time.